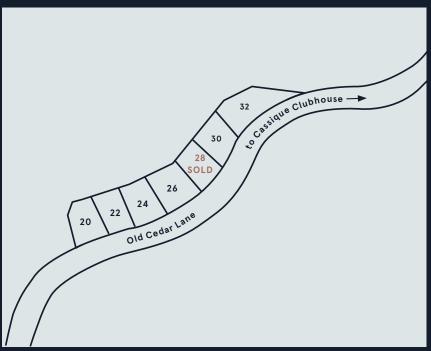

## SITE POTENTIAL FOR HOME PLAN PLACEMENT

| HOMESITE | PRESTWICK | AILSA   | CRUDEN BAY |
|----------|-----------|---------|------------|
| 20       | planned   | n/a     | n/a        |
| 22       | n/a       | n/a     | planned    |
| 24       | n/a       | planned | n/a        |
| 26       | n/a       | n/a     | planned    |
| 30       | n/a       | n/a     | planned    |
| 32       | planned   | n/a     | n/a        |

Please note: because identical home plans are not recommended side by side, your choice of home plans may be limited by a previous purchase of an adjacent homesite and its associated home plan selection. In the event this should be a factor in your purchase, you may want to consider naming an alternative homesite or home plan at the time of purchase. This information is deemed reliable but not guaranteed. 9/5/22.